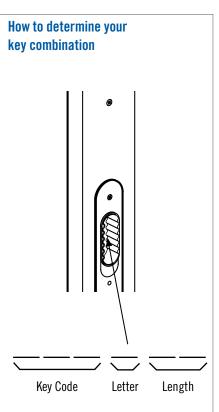

ture | MM-01-430-50 •          | MM-01-431-50 •          | MM-01-432-50 •            | MM-01-433-50 •          |  |  |  |

| _Λ  | SS | ٥n  | nh  | hv. |
|-----|----|-----|-----|-----|
| - A | 22 | CII | IIJ | I Y |



| STAR TALON ACCESSORIES             |              |  |  |  |
|------------------------------------|--------------|--|--|--|
| Mounting tool for striker          | MM-90-103-41 |  |  |  |
| Top Stop                           | MM-7520      |  |  |  |
| High-seas handles for chrome Talon | MM-7660      |  |  |  |
| High-seas handles for black Talon  | MM-7683      |  |  |  |
| Ramp for Top Stop                  | MM-90-201-60 |  |  |  |

For top stop installation please refer to page 26. For high seas handle installation please refer to page 29.

## **Panel Preparation**







A

INFO CLIC