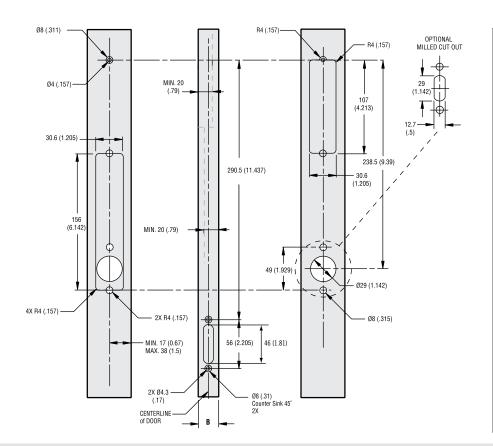

eature | MM-01-430-50 •          | MM-01-431-50 •          | MM-01-432-50 •            | MM-01-433-50 •          |  |  |  |

| _Λ  | SS | ٥n  | nh  | hv. |
|-----|----|-----|-----|-----|
| - A | 22 | CII | IIJ | I Y |



| STAR TALON ACCESSORIES             |              |  |  |  |
|------------------------------------|--------------|--|--|--|
| Mounting tool for striker          | MM-90-103-41 |  |  |  |
| Top Stop                           | MM-7520      |  |  |  |
| High-seas handles for chrome Talon | MM-7660      |  |  |  |
| High-seas handles for black Talon  | MM-7683      |  |  |  |
| Ramp for Top Stop                  | MM-90-201-60 |  |  |  |

For top stop installation please refer to page 26. For high seas handle installation please refer to page 29.

## **Panel Preparation**







A

INFO CLIC