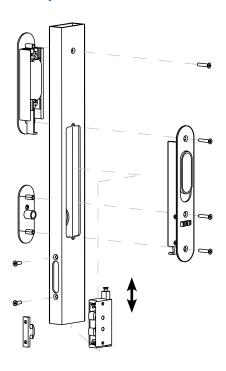

| Chrome                    | Standard                     | MM-01-130-10 •          | MM-01-131-10 •          | MM-01-132-10 •            | MM-01-133-10 •          |  |  |  |
|                           | Standard<br>Top stop feature | MM-01-430-10 •          | MM-01-431-10 •          | MM-01-432-10 •            | MM-01-433-10 •          |  |  |  |
| Black<br>Powder<br>Coated | Standard                     | MM-01-130-50 •          | MM-01-131-50 •          | MM-01-132-50 •            | MM-01-133-50 •          |  |  |  |
|                           | Standard<br>Top stop feature | MM-01-430-50 •          | MM-01-431-50 •          | MM-01-432-50 •            | MM-01-433-50 •          |  |  |  |

| _Λ  | SS | ٥n  | nh  | hv. |
|-----|----|-----|-----|-----|
| - A | 22 | CII | IIJ | I Y |



| STAR TALON ACCESSORIES             |              |  |  |  |
|------------------------------------|--------------|--|--|--|
| Mounting tool for striker          | MM-90-103-41 |  |  |  |
| Top Stop                           | MM-7520      |  |  |  |
| High-seas handles for chrome Talon | MM-7660      |  |  |  |
| High-seas handles for black Talon  | MM-7683      |  |  |  |
| Ramp for Top Stop                  | MM-90-201-60 |  |  |  |

For top stop installation please refer to page 26. For high seas handle installation please refer to page 29.

## **Panel Preparation**







A

INFO CLIC